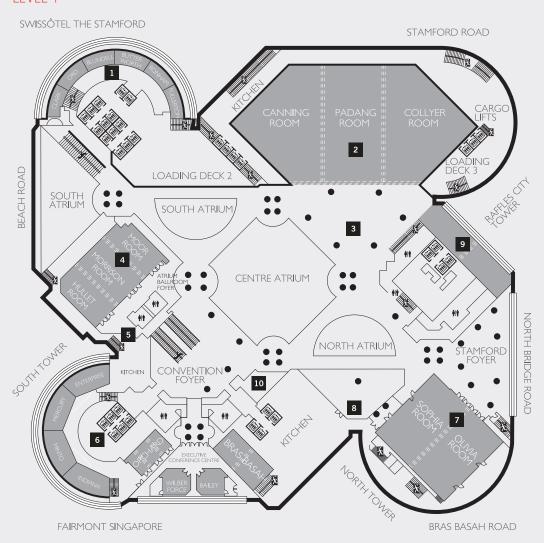

# Meeting Room or Ballroom Restrooms حز Escalator \*\*\* Elevator Food & Beverage Outlet 九 Emergency Exit À Stairway Window Moveable Partition

# LEVEL 4

- 1. MEETING ROOMS
- 2. FAIRMONT BALLROOM
  - a. Canning b. Padang
  - c. Collyer
- 3. FAIRMONT BALLROOM FOYER
- 4. ATRIUM BALLROOM
  - a. Hullet b. Morrison

  - c. Moor
- 5. ATRIUM BALLROOM FOYER
- 6. FAIRMONT EXECUTIVE MEETING ROOMS

  - a. Bailey b. Wilberforce
  - c. Orchard
  - d. Bras Basah e. Enterprise
  - f. Mercury
  - g. Minto h. Indiana
- 7. STAMFORD BALLROOM
  - a. Sophia
  - b. Olivia
- 8. STAMFORD BALLROOM FOYER
  - a. Bencoolen Foyer
  - b. Stamford Foyer
- 9. VIP LOUNGE
  - a. Lounge A
  - b. Lounge B
- 10.BUSINESS CENTRE/ FUNCTION OFFICE