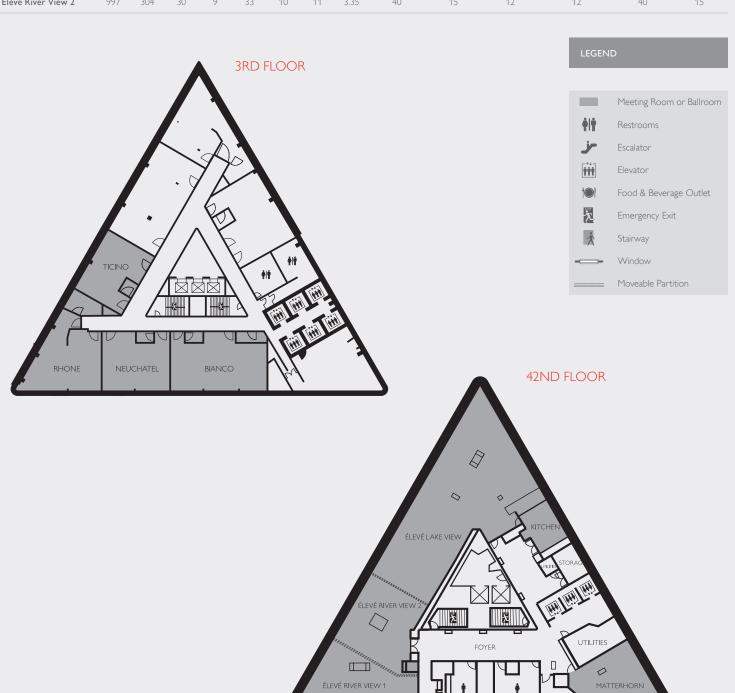

# CAPACITY CHART

|                 | TOTAL AREA |       | LENGTH |    | WIDTH |       | CEILING HT |       |         |         |               |                         |           |         |
|-----------------|------------|-------|--------|----|-------|-------|------------|-------|---------|---------|---------------|-------------------------|-----------|---------|
| meeting rooms   |            | $M^2$ |        | M² |       | $M^2$ |            | $M^2$ | BANQUET | THEATRE | CLASS<br>ROOM | CONFERENCE<br>HOLLOW SQ | RECEPTION | U-SHAPE |
| EVENT CENTRE    |            |       |        |    |       |       |            |       |         |         |               |                         |           |         |
| Zurich          | 13,974     | 1299  | 137    | 42 | 102   | 31    | 17         | 5     | 1110    | 1365    | 872           | -                       | 1800      | -       |
| Zurich ABC      | 4590       | 427   | 45     | 14 | 102   | 31    | 17         | 5     | 340     | 420     | 285           | 90                      | 450       | 75      |
| Zurich D        | 4590       | 427   | 45     | 14 | 102   | 31    | 17         | 5     | 340     | 420     | 285           | 90                      | 450       | 75      |
| Zurich EFG      | 4590       | 427   | 45     | 14 | 102   | 31    | 17         | 5     | 340     | 420     | 285           | 90                      | 450       | 75      |
| Zurich A        | 1575       | 146   | 45     | 4  | 35    | 11    | 17         | 5     | 100     | 145     | 80            | 30                      | 150       | 40      |
| Zurich B        | 1530       | 142   | 45     | 14 | 34    | 10    | 17         | 5     | 100     | 145     | 80            | 30                      | 150       | 40      |
| Zurich C        | 1575       | 146   | 45     | 14 | 35    | 11    | 17         | 5     | 100     | 145     | 80            | 30                      | 150       | 40      |
| Zurich E        | 1575       | 146   | 45     | 14 | 35    | 11    | 17         | 5     | 100     | 145     | 80            | 30                      | 150       | 40      |
| Zurich F        | 1530       | 142   | 45     | 14 | 34    | 10    | 17         | 5     | 100     | 145     | 80            | 30                      | 150       | 40      |
| Zurich G        | 1575       | 146   | 45     | 14 | 35    | 11    | 17         | 5     | 100     | 145     | 80            | 30                      | 150       | 40      |
| Zurich ABCD     | 9180       | 853   | 90     | 27 | 102   | 31    | 17         | 5     | 660     | 875     | 600           | 120                     | 900       | 100     |
| Zurich DEFG     | 9180       | 853   | 90     | 27 | 102   | 31    | 17         | 5     | 660     | 875     | 600           | 120                     | 900       | 100     |
| Zurich AB       | 3105       | 289   | 45     | 14 | 69    | 21    | 17         | 5     | 200     | 290     | 160           | 60                      | 300       | 60      |
| Zurich BC       | 3105       | 289   | 45     | 14 | 69    | 21    | 17         | 5     | 200     | 290     | 160           | 60                      | 300       | 60      |
| Zurich EF       | 3105       | 289   | 45     | 14 | 69    | 21    | 17         | 5     | 200     | 290     | 160           | 60                      | 300       | 60      |
| Zurich FG       | 3105       | 289   | 45     | 14 | 69    | 21    | 17         | 5     | 200     | 290     | 160           | 60                      | 300       | 60      |
| Vevey           | 5720       | 532   | 104    | 32 | 55    | 17    | 15         | 4     | 440     | 480     | 330           | 120                     | 500       | 102     |
| Vevey 1         | 1430       | 133   | 26     | 8  | 55    | 17    | 15         | 4     | 110     | 130     | 85            | 40                      | 180       | 43      |
| Vevey 2         | 1430       | 133   | 26     | 8  | 55    | 17    | 15         | 4     | 110     | 130     | 85            | 40                      | 180       | 43      |
| Vevey 3         | 1430       | 133   | 26     | 8  | 55    | 17    | 15         | 4     | 110     | 130     | 85            | 40                      | 180       | 43      |
| Vevey 4         | 1375       | 128   | 25     | 8  | 55    | 17    | 15         | 4     | 110     | 130     | 85            | 40                      | 180       | 43      |
| Vevey 1 + 2     | 2860       | 266   | 52     | 16 | 55    | 17    | 15         | 4     | 220     | 260     | 170           | 80                      | 350       | 68      |
| Vevey 2 + 3     | 2860       | 266   | 52     | 16 | 55    | 17    | 15         | 4     | 220     | 260     | 170           | 80                      | 350       | 68      |
| Vevey 3 + 4     | 2805       | 261   | 51     | 16 | 55    | 17    | 15         | 4     | 220     | 260     | 170           | 80                      | 350       | 68      |
| Vevey 1, 2, 3   | 4290       | 399   | 78     | 24 | 55    | 17    | 15         | 4     | 330     | 390     | 255           | 100                     | 500       | 90      |
| Vevey 2, 3, 4   | 4235       | 394   | 77     | 23 | 55    | 17    | 15         | 4     | 330     | 390     | 255           | 100                     | 500       | 90      |
| St Gallen       | 2738       | 254   | 74     | 23 | 37    | 11    | 15         | 4     | 260     | 310     | 180           | 60                      | 353       | 60      |
| St Gallen 1     | 925        | 86    | 25     | 8  | 37    | 11    | 15         | 4     | 80      | 105     | 51            | 20                      | 120       | 35      |
| St Gallen 2     | 925        | 86    | 25     | 8  | 37    | 11    | 15         | 4     | 80      | 105     | 51            | 20                      | 120       | 35      |
| St Gallen 3     | 925        | 86    | 25     | 8  | 37    | 11    | 15         | 4     | 80      | 105     | 51            | 20                      | 120       | 35      |
| St Gallen 1 + 2 | 1850       | 172   | 50     | 15 | 37    | 11    | 15         | 4     | 160     | 210     | 102           | 40                      | 235       | 46      |
| St Gallen 2 + 3 | 1850       | 172   | 50     | 15 | 37    | 11    | 15         | 4     | 160     | 210     | 102           | 40                      | 235       | 46      |
| Montreux        | 2664       | 248   | 74     | 23 | 36    | 11    | 15         | 4     | 260     | 310     | 180           | 60                      | 360       | 60      |
| Montreux 1      | 864        | 80    | 24     | 7  | 36    | 11    | 15         | 4     | 80      | 105     | 51            | 20                      | 120       | 35      |
| Montreux 2      | 900        | 84    | 25     | 8  | 36    | 11    | 15         | 4     | 80      | 105     | 51            | 20                      | 120       | 35      |
| Montreux 3      | 900        | 84    | 25     | 8  | 36    | 11    | 15         | 4     | 80      | 105     | 51            | 20                      | 120       | 35      |
| Montreux 1 + 2  | 1764       | 164   | 49     | 15 | 36    | 11    | 15         | 4     | 160     | 210     | 102           | 40                      | 235       | 46      |
| Montreux 2 + 3  | 1800       | 167   | 50     | 15 | 36    | 11    | 15         | 4     | 160     | 210     | 102           | 40                      | 235       | 46      |
| Monte Rosa      | 400        | 37    | 20     | 6  | 20    | 6     | 15         | 4     | 30      | 30      | 16            | 16                      | 40        | 16      |
| Arose           | 391        | 36    | 23     | 7  | 17    | 5     | 11         | 4     | 20      | 20      | 12            | -                       | 30        | 15      |
| Lugano          | 391        | 36    | 23     | 7  | 17    | 5     | 11         | 4     | 20      | 20      | 12            | -                       | 30        | 15      |

# **EVENT CENTRE**

# Meeting Room or Ballroom Restrooms Escalator Elevator Food & Beverage Outlet Emergency Exit Stairway Window Moveable Partition

# CAPACITY CHART

|                    | TOTAL AREA |       | LENGTH |       | WIDTH |       | HEIGHT |       |         |         |               |                         |           |         |
|--------------------|------------|-------|--------|-------|-------|-------|--------|-------|---------|---------|---------------|-------------------------|-----------|---------|
| MEETING ROOMS      |            | $M^2$ |        | $M^2$ |       | $M^2$ |        | $M^2$ | BANQUET | THEATRE | CLASS<br>ROOM | CONFERENCE<br>HOLLOW SQ | RECEPTION | U-SHAPE |
| 3RD FLOOR          |            |       |        |       |       |       |        |       |         |         |               |                         |           |         |
| Bianco             | 810        | 75    | 45     | 14    | 18    | 5     | 9      | 2     | 20      | 25      | 20            | -                       | 70        | -       |
| Ticino             | 510        | 47    | 30     | 9     | 17    | 5     | 9      | 2     | 20      | 15      | 10            | -                       | 70        | -       |
| Neuchatel          | 510        | 47    | 30     | 9     | 17    | 5     | 9      | 2     | 20      | 15      | 10            | -                       | 70        | -       |
| Rhone              | 493        | 46    | 29     | 9     | 17    | 5     | 9      | 2     | 20      | 15      | 10            | -                       | 70        | -       |
| 42ND FLOOR         |            |       |        |       |       |       |        |       |         |         |               |                         |           |         |
| Matterhorn         | 900        | 114   | 35     | 11    | 35    | 11    | 11     | 4     | 50      | 40      | 28            | 16                      | 50        | 25      |
| Élevé              | 4960       | 1474  | 161    | 49    | 33-50 | 10-15 | 11     | 3.35  | 246     | 150     | 108           | 66                      | 300       | 57      |
| Élevé Lake View    | 2917       | 889   | 92     | 28    | 33-50 | 10-15 | 11     | 3.35  | 160     | 150     | 108           | 66                      | 180       | 57      |
| Élevé River View 1 | 1046       | 319   | 33     | 10    | 50    | 15    | 11     | 3.35  | 50      | 30      | 18            | 40                      | 70        | 40      |
| Élevé River View 2 | 997        | 304   | 30     | 9     | 33    | 10    | 11     | 3.35  | 40      | 15      | 12            | 12                      | 40        | 15      |