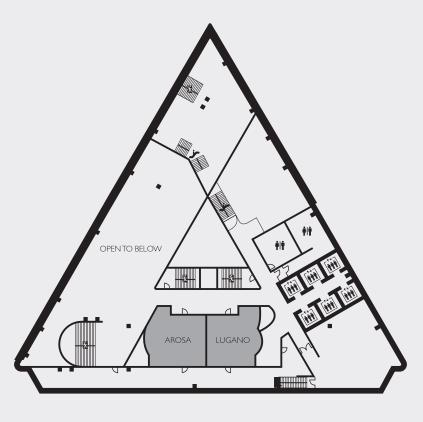

# CAPACITY CHART

|                 | TOTAL AREA |       | LENGTH |    | WIDTH |       | CEILING HT |       |         |         |               |                         |           |         |
|-----------------|------------|-------|--------|----|-------|-------|------------|-------|---------|---------|---------------|-------------------------|-----------|---------|
| meeting rooms   |            | $M^2$ |        | M² |       | $M^2$ |            | $M^2$ | BANQUET | THEATRE | CLASS<br>ROOM | CONFERENCE<br>HOLLOW SQ | RECEPTION | U-SHAPE |
| EVENT CENTRE    |            |       |        |    |       |       |            |       |         |         |               |                         |           |         |
| Zurich          | 13,974     | 1299  | 137    | 42 | 102   | 31    | 17         | 5     | 1110    | 1365    | 872           | -                       | 1800      | -       |
| Zurich ABC      | 4590       | 427   | 45     | 14 | 102   | 31    | 17         | 5     | 340     | 420     | 285           | 90                      | 450       | 75      |
| Zurich D        | 4590       | 427   | 45     | 14 | 102   | 31    | 17         | 5     | 340     | 420     | 285           | 90                      | 450       | 75      |
| Zurich EFG      | 4590       | 427   | 45     | 14 | 102   | 31    | 17         | 5     | 340     | 420     | 285           | 90                      | 450       | 75      |
| Zurich A        | 1575       | 146   | 45     | 4  | 35    | 11    | 17         | 5     | 100     | 145     | 80            | 30                      | 150       | 40      |
| Zurich B        | 1530       | 142   | 45     | 14 | 34    | 10    | 17         | 5     | 100     | 145     | 80            | 30                      | 150       | 40      |
| Zurich C        | 1575       | 146   | 45     | 14 | 35    | 11    | 17         | 5     | 100     | 145     | 80            | 30                      | 150       | 40      |
| Zurich E        | 1575       | 146   | 45     | 14 | 35    | 11    | 17         | 5     | 100     | 145     | 80            | 30                      | 150       | 40      |
| Zurich F        | 1530       | 142   | 45     | 14 | 34    | 10    | 17         | 5     | 100     | 145     | 80            | 30                      | 150       | 40      |
| Zurich G        | 1575       | 146   | 45     | 14 | 35    | 11    | 17         | 5     | 100     | 145     | 80            | 30                      | 150       | 40      |
| Zurich ABCD     | 9180       | 853   | 90     | 27 | 102   | 31    | 17         | 5     | 660     | 875     | 600           | 120                     | 900       | 100     |
| Zurich DEFG     | 9180       | 853   | 90     | 27 | 102   | 31    | 17         | 5     | 660     | 875     | 600           | 120                     | 900       | 100     |
| Zurich AB       | 3105       | 289   | 45     | 14 | 69    | 21    | 17         | 5     | 200     | 290     | 160           | 60                      | 300       | 60      |
| Zurich BC       | 3105       | 289   | 45     | 14 | 69    | 21    | 17         | 5     | 200     | 290     | 160           | 60                      | 300       | 60      |
| Zurich EF       | 3105       | 289   | 45     | 14 | 69    | 21    | 17         | 5     | 200     | 290     | 160           | 60                      | 300       | 60      |
| Zurich FG       | 3105       | 289   | 45     | 14 | 69    | 21    | 17         | 5     | 200     | 290     | 160           | 60                      | 300       | 60      |
| Vevey           | 5720       | 532   | 104    | 32 | 55    | 17    | 15         | 4     | 440     | 480     | 330           | 120                     | 500       | 102     |
| Vevey 1         | 1430       | 133   | 26     | 8  | 55    | 17    | 15         | 4     | 110     | 130     | 85            | 40                      | 180       | 43      |
| Vevey 2         | 1430       | 133   | 26     | 8  | 55    | 17    | 15         | 4     | 110     | 130     | 85            | 40                      | 180       | 43      |
| Vevey 3         | 1430       | 133   | 26     | 8  | 55    | 17    | 15         | 4     | 110     | 130     | 85            | 40                      | 180       | 43      |
| Vevey 4         | 1375       | 128   | 25     | 8  | 55    | 17    | 15         | 4     | 110     | 130     | 85            | 40                      | 180       | 43      |
| Vevey 1 + 2     | 2860       | 266   | 52     | 16 | 55    | 17    | 15         | 4     | 220     | 260     | 170           | 80                      | 350       | 68      |
| Vevey 2 + 3     | 2860       | 266   | 52     | 16 | 55    | 17    | 15         | 4     | 220     | 260     | 170           | 80                      | 350       | 68      |
| Vevey 3 + 4     | 2805       | 261   | 51     | 16 | 55    | 17    | 15         | 4     | 220     | 260     | 170           | 80                      | 350       | 68      |
| Vevey 1, 2, 3   | 4290       | 399   | 78     | 24 | 55    | 17    | 15         | 4     | 330     | 390     | 255           | 100                     | 500       | 90      |
| Vevey 2, 3, 4   | 4235       | 394   | 77     | 23 | 55    | 17    | 15         | 4     | 330     | 390     | 255           | 100                     | 500       | 90      |
| St Gallen       | 2738       | 254   | 74     | 23 | 37    | 11    | 15         | 4     | 260     | 310     | 180           | 60                      | 353       | 60      |
| St Gallen 1     | 925        | 86    | 25     | 8  | 37    | 11    | 15         | 4     | 80      | 105     | 51            | 20                      | 120       | 35      |
| St Gallen 2     | 925        | 86    | 25     | 8  | 37    | 11    | 15         | 4     | 80      | 105     | 51            | 20                      | 120       | 35      |
| St Gallen 3     | 925        | 86    | 25     | 8  | 37    | 11    | 15         | 4     | 80      | 105     | 51            | 20                      | 120       | 35      |
| St Gallen 1 + 2 | 1850       | 172   | 50     | 15 | 37    | 11    | 15         | 4     | 160     | 210     | 102           | 40                      | 235       | 46      |
| St Gallen 2 + 3 | 1850       | 172   | 50     | 15 | 37    | 11    | 15         | 4     | 160     | 210     | 102           | 40                      | 235       | 46      |
| Montreux        | 2664       | 248   | 74     | 23 | 36    | 11    | 15         | 4     | 260     | 310     | 180           | 60                      | 360       | 60      |
| Montreux 1      | 864        | 80    | 24     | 7  | 36    | 11    | 15         | 4     | 80      | 105     | 51            | 20                      | 120       | 35      |
| Montreux 2      | 900        | 84    | 25     | 8  | 36    | 11    | 15         | 4     | 80      | 105     | 51            | 20                      | 120       | 35      |
| Montreux 3      | 900        | 84    | 25     | 8  | 36    | 11    | 15         | 4     | 80      | 105     | 51            | 20                      | 120       | 35      |
| Montreux 1 + 2  | 1764       | 164   | 49     | 15 | 36    | 11    | 15         | 4     | 160     | 210     | 102           | 40                      | 235       | 46      |
| Montreux 2 + 3  | 1800       | 167   | 50     | 15 | 36    | 11    | 15         | 4     | 160     | 210     | 102           | 40                      | 235       | 46      |
| Monte Rosa      | 400        | 37    | 20     | 6  | 20    | 6     | 15         | 4     | 30      | 30      | 16            | 16                      | 40        | 16      |
| Arose           | 391        | 36    | 23     | 7  | 17    | 5     | 11         | 4     | 20      | 20      | 12            | -                       | 30        | 15      |
| Lugano          | 391        | 36    | 23     | 7  | 17    | 5     | 11         | 4     | 20      | 20      | 12            | -                       | 30        | 15      |