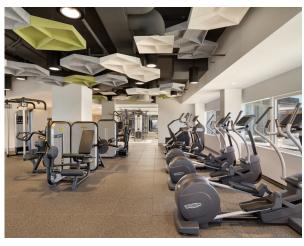

#### TAKING YOUR WORKOUT TO NEW HEIGHTS

Energize your workout with magnificent panoramic views of Lake Michigan from our Penthouse Fitness Centre, located on the 43rd floor. Unwind and replenish after your workout in our signature Vitality Lounge with a complimentary smoothie crafted by our culinary team. You can also explore downtown Chicago by joining one of our 'Vitality' morning runs, or join the Swissôtel Chicago team for a workout with a personal trainer.