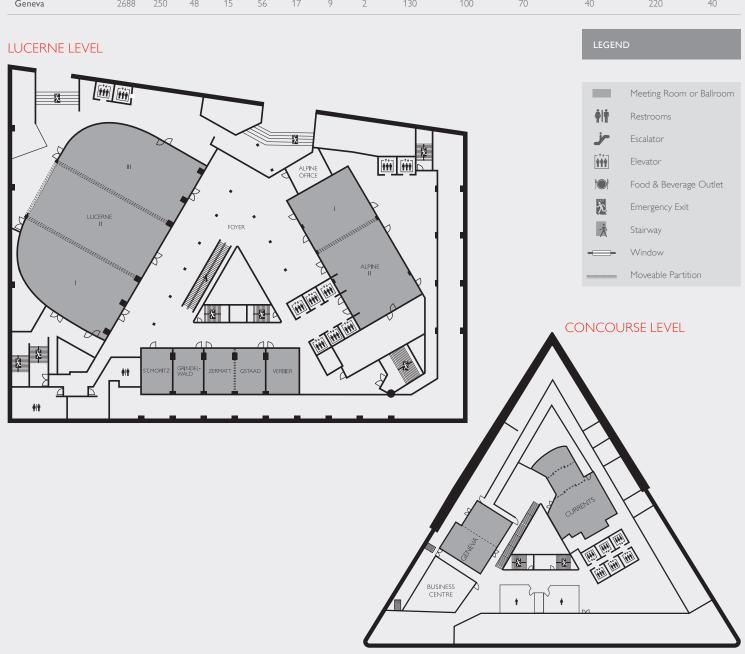

# CAPACITY CHART

|                 | TOTAL AREA |       | LEN | LENGTH |    | WIDTH |    | IG HT |         |         |               |                         |           |         |
|-----------------|------------|-------|-----|--------|----|-------|----|-------|---------|---------|---------------|-------------------------|-----------|---------|
| MEETING ROOMS   |            | $M^2$ |     | $M^2$  |    | $M^2$ |    | $M^2$ | BANQUET | THEATRE | CLASS<br>ROOM | CONFERENCE<br>HOLLOW SQ | RECEPTION | U-SHAPE |
| LUCERNE LEVEL   |            |       |     |        |    |       |    |       |         |         |               |                         |           |         |
| Lucerne         | 6016       | 559   | 64  | 20     | 94 | 29    | 13 | 4     | 500     | 500     | 350           | 120                     | 500       | 120     |
| Lucerne I       | 2048       | 190   | 64  | 20     | 32 | 10    | 13 | 4     | 130     | 160     | 105           | 60                      | 200       | 50      |
| Lucerne II      | 1920       | 178   | 64  | 20     | 30 | 9     | 13 | 4     | 110     | 140     | 100           | 50                      | 180       | 50      |
| Lucerne III     | 2048       | 190   | 64  | 20     | 32 | 10    | 13 | 4     | 130     | 160     | 105           | 60                      | 200       | 50      |
| Alpine          | 2560       | 238   | 80  | 24     | 32 | 10    | 18 | 6     | 180     | 220     | 145           | 75                      | 250       | 70      |
| Alpine I        | 1024       | 95    | 32  | 10     | 32 | 10    | 18 | 6     | 50      | 80      | 40            | 30                      | 80        | 28      |
| Alpine II       | 1536       | 143   | 48  | 15     | 32 | 10    | 18 | 6     | 110     | 150     | 72            | 50                      | 150       | 39      |
| St. Mortiz      | 270        | 25    | 18  | 5      | 15 | 5     | 9  | 2     | 20      | 20      | 8             | 12                      | 10        | 10      |
| Grindelwald     | 270        | 25    | 18  | 5      | 15 | 5     | 9  | 2     | 20      | 20      | 8             | 12                      | 10        | 10      |
| Zermatt         | 270        | 25    | 18  | 5      | 15 | 5     | 9  | 2     | 20      | 20      | 8             | 12                      | 10        | 10      |
| Gstaad          | 270        | 25    | 18  | 5      | 15 | 5     | 9  | 2     | 20      | 20      | 8             | 12                      | 10        | 10      |
| Verbier         | 270        | 25    | 18  | 5      | 15 | 5     | 9  | 2     | 20      | 20      | 8             | 12                      | 10        | 10      |
| CONCOURSE LEVEL |            |       |     |        |    |       |    |       |         |         |               |                         |           |         |
| Currents        | 2600       | 242   | 65  | 20     | 40 | 12    | 10 | 3     | 80      | 15      | 20            | 20                      | 120       | 26      |
| Geneva          | 2688       | 250   | 48  | 15     | 56 | 17    | 9  | 2     | 130     | 100     | 70            | 40                      | 220       | 40      |

# Meeting Room or Ballroom Restrooms Escalator Elevator Food & Beverage Outlet Emergency Exit Stairway Window Moveable Partition