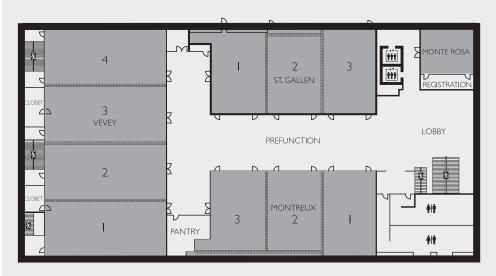

# CAPACITY CHART

|                 | TOTAL AREA |       | LENGTH |    | WIDTH |       | CEILING HT |       |         |         |               |                         |           |         |
|-----------------|------------|-------|--------|----|-------|-------|------------|-------|---------|---------|---------------|-------------------------|-----------|---------|
| meeting rooms   |            | $M^2$ |        | M² |       | $M^2$ |            | $M^2$ | BANQUET | THEATRE | CLASS<br>ROOM | CONFERENCE<br>HOLLOW SQ | RECEPTION | U-SHAPE |
| EVENT CENTRE    |            |       |        |    |       |       |            |       |         |         |               |                         |           |         |
| Zurich          | 13,974     | 1299  | 137    | 42 | 102   | 31    | 17         | 5     | 1110    | 1365    | 872           | -                       | 1800      | -       |
| Zurich ABC      | 4590       | 427   | 45     | 14 | 102   | 31    | 17         | 5     | 340     | 420     | 285           | 90                      | 450       | 75      |
| Zurich D        | 4590       | 427   | 45     | 14 | 102   | 31    | 17         | 5     | 340     | 420     | 285           | 90                      | 450       | 75      |
| Zurich EFG      | 4590       | 427   | 45     | 14 | 102   | 31    | 17         | 5     | 340     | 420     | 285           | 90                      | 450       | 75      |
| Zurich A        | 1575       | 146   | 45     | 4  | 35    | 11    | 17         | 5     | 100     | 145     | 80            | 30                      | 150       | 40      |
| Zurich B        | 1530       | 142   | 45     | 14 | 34    | 10    | 17         | 5     | 100     | 145     | 80            | 30                      | 150       | 40      |
| Zurich C        | 1575       | 146   | 45     | 14 | 35    | 11    | 17         | 5     | 100     | 145     | 80            | 30                      | 150       | 40      |
| Zurich E        | 1575       | 146   | 45     | 14 | 35    | 11    | 17         | 5     | 100     | 145     | 80            | 30                      | 150       | 40      |
| Zurich F        | 1530       | 142   | 45     | 14 | 34    | 10    | 17         | 5     | 100     | 145     | 80            | 30                      | 150       | 40      |
| Zurich G        | 1575       | 146   | 45     | 14 | 35    | 11    | 17         | 5     | 100     | 145     | 80            | 30                      | 150       | 40      |
| Zurich ABCD     | 9180       | 853   | 90     | 27 | 102   | 31    | 17         | 5     | 660     | 875     | 600           | 120                     | 900       | 100     |
| Zurich DEFG     | 9180       | 853   | 90     | 27 | 102   | 31    | 17         | 5     | 660     | 875     | 600           | 120                     | 900       | 100     |
| Zurich AB       | 3105       | 289   | 45     | 14 | 69    | 21    | 17         | 5     | 200     | 290     | 160           | 60                      | 300       | 60      |
| Zurich BC       | 3105       | 289   | 45     | 14 | 69    | 21    | 17         | 5     | 200     | 290     | 160           | 60                      | 300       | 60      |
| Zurich EF       | 3105       | 289   | 45     | 14 | 69    | 21    | 17         | 5     | 200     | 290     | 160           | 60                      | 300       | 60      |
| Zurich FG       | 3105       | 289   | 45     | 14 | 69    | 21    | 17         | 5     | 200     | 290     | 160           | 60                      | 300       | 60      |
| Vevey           | 5720       | 532   | 104    | 32 | 55    | 17    | 15         | 4     | 440     | 480     | 330           | 120                     | 500       | 102     |
| Vevey 1         | 1430       | 133   | 26     | 8  | 55    | 17    | 15         | 4     | 110     | 130     | 85            | 40                      | 180       | 43      |
| Vevey 2         | 1430       | 133   | 26     | 8  | 55    | 17    | 15         | 4     | 110     | 130     | 85            | 40                      | 180       | 43      |
| Vevey 3         | 1430       | 133   | 26     | 8  | 55    | 17    | 15         | 4     | 110     | 130     | 85            | 40                      | 180       | 43      |
| Vevey 4         | 1375       | 128   | 25     | 8  | 55    | 17    | 15         | 4     | 110     | 130     | 85            | 40                      | 180       | 43      |
| Vevey 1 + 2     | 2860       | 266   | 52     | 16 | 55    | 17    | 15         | 4     | 220     | 260     | 170           | 80                      | 350       | 68      |
| Vevey 2 + 3     | 2860       | 266   | 52     | 16 | 55    | 17    | 15         | 4     | 220     | 260     | 170           | 80                      | 350       | 68      |
| Vevey 3 + 4     | 2805       | 261   | 51     | 16 | 55    | 17    | 15         | 4     | 220     | 260     | 170           | 80                      | 350       | 68      |
| Vevey 1, 2, 3   | 4290       | 399   | 78     | 24 | 55    | 17    | 15         | 4     | 330     | 390     | 255           | 100                     | 500       | 90      |
| Vevey 2, 3, 4   | 4235       | 394   | 77     | 23 | 55    | 17    | 15         | 4     | 330     | 390     | 255           | 100                     | 500       | 90      |
| St Gallen       | 2738       | 254   | 74     | 23 | 37    | 11    | 15         | 4     | 260     | 310     | 180           | 60                      | 353       | 60      |
| St Gallen 1     | 925        | 86    | 25     | 8  | 37    | 11    | 15         | 4     | 80      | 105     | 51            | 20                      | 120       | 35      |
| St Gallen 2     | 925        | 86    | 25     | 8  | 37    | 11    | 15         | 4     | 80      | 105     | 51            | 20                      | 120       | 35      |
| St Gallen 3     | 925        | 86    | 25     | 8  | 37    | 11    | 15         | 4     | 80      | 105     | 51            | 20                      | 120       | 35      |
| St Gallen 1 + 2 | 1850       | 172   | 50     | 15 | 37    | 11    | 15         | 4     | 160     | 210     | 102           | 40                      | 235       | 46      |
| St Gallen 2 + 3 | 1850       | 172   | 50     | 15 | 37    | 11    | 15         | 4     | 160     | 210     | 102           | 40                      | 235       | 46      |
| Montreux        | 2664       | 248   | 74     | 23 | 36    | 11    | 15         | 4     | 260     | 310     | 180           | 60                      | 360       | 60      |
| Montreux 1      | 864        | 80    | 24     | 7  | 36    | 11    | 15         | 4     | 80      | 105     | 51            | 20                      | 120       | 35      |
| Montreux 2      | 900        | 84    | 25     | 8  | 36    | 11    | 15         | 4     | 80      | 105     | 51            | 20                      | 120       | 35      |
| Montreux 3      | 900        | 84    | 25     | 8  | 36    | 11    | 15         | 4     | 80      | 105     | 51            | 20                      | 120       | 35      |
| Montreux 1 + 2  | 1764       | 164   | 49     | 15 | 36    | 11    | 15         | 4     | 160     | 210     | 102           | 40                      | 235       | 46      |
| Montreux 2 + 3  | 1800       | 167   | 50     | 15 | 36    | 11    | 15         | 4     | 160     | 210     | 102           | 40                      | 235       | 46      |
| Monte Rosa      | 400        | 37    | 20     | 6  | 20    | 6     | 15         | 4     | 30      | 30      | 16            | 16                      | 40        | 16      |
| Arose           | 391        | 36    | 23     | 7  | 17    | 5     | 11         | 4     | 20      | 20      | 12            | -                       | 30        | 15      |
| Lugano          | 391        | 36    | 23     | 7  | 17    | 5     | 11         | 4     | 20      | 20      | 12            | -                       | 30        | 15      |