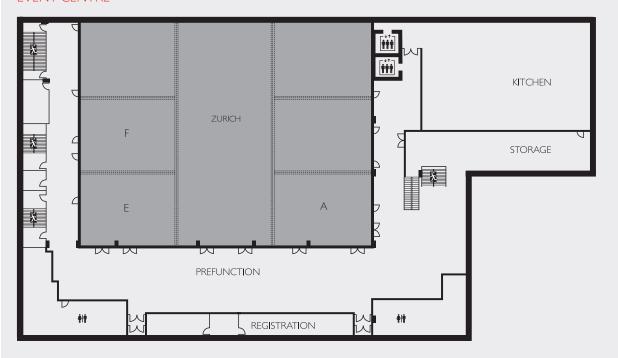

# **EVENT CENTRE**

# CAPACITY CHART

|                 | TOTAL AREA |       | LENGTH |    | WIDTH |       | CEILING HT |       |         |         |               |                         |           |         |
|-----------------|------------|-------|--------|----|-------|-------|------------|-------|---------|---------|---------------|-------------------------|-----------|---------|
| meeting rooms   |            | $M^2$ |        | M² |       | $M^2$ |            | $M^2$ | BANQUET | THEATRE | CLASS<br>ROOM | CONFERENCE<br>HOLLOW SQ | RECEPTION | U-SHAPE |
| EVENT CENTRE    |            |       |        |    |       |       |            |       |         |         |               |                         |           |         |
| Zurich          | 13,974     | 1299  | 137    | 42 | 102   | 31    | 17         | 5     | 1110    | 1365    | 872           | -                       | 1800      | -       |
| Zurich ABC      | 4590       | 427   | 45     | 14 | 102   | 31    | 17         | 5     | 340     | 420     | 285           | 90                      | 450       | 75      |
| Zurich D        | 4590       | 427   | 45     | 14 | 102   | 31    | 17         | 5     | 340     | 420     | 285           | 90                      | 450       | 75      |
| Zurich EFG      | 4590       | 427   | 45     | 14 | 102   | 31    | 17         | 5     | 340     | 420     | 285           | 90                      | 450       | 75      |
| Zurich A        | 1575       | 146   | 45     | 4  | 35    | 11    | 17         | 5     | 100     | 145     | 80            | 30                      | 150       | 40      |
| Zurich B        | 1530       | 142   | 45     | 14 | 34    | 10    | 17         | 5     | 100     | 145     | 80            | 30                      | 150       | 40      |
| Zurich C        | 1575       | 146   | 45     | 14 | 35    | 11    | 17         | 5     | 100     | 145     | 80            | 30                      | 150       | 40      |
| Zurich E        | 1575       | 146   | 45     | 14 | 35    | 11    | 17         | 5     | 100     | 145     | 80            | 30                      | 150       | 40      |
| Zurich F        | 1530       | 142   | 45     | 14 | 34    | 10    | 17         | 5     | 100     | 145     | 80            | 30                      | 150       | 40      |
| Zurich G        | 1575       | 146   | 45     | 14 | 35    | 11    | 17         | 5     | 100     | 145     | 80            | 30                      | 150       | 40      |
| Zurich ABCD     | 9180       | 853   | 90     | 27 | 102   | 31    | 17         | 5     | 660     | 875     | 600           | 120                     | 900       | 100     |
| Zurich DEFG     | 9180       | 853   | 90     | 27 | 102   | 31    | 17         | 5     | 660     | 875     | 600           | 120                     | 900       | 100     |
| Zurich AB       | 3105       | 289   | 45     | 14 | 69    | 21    | 17         | 5     | 200     | 290     | 160           | 60                      | 300       | 60      |
| Zurich BC       | 3105       | 289   | 45     | 14 | 69    | 21    | 17         | 5     | 200     | 290     | 160           | 60                      | 300       | 60      |
| Zurich EF       | 3105       | 289   | 45     | 14 | 69    | 21    | 17         | 5     | 200     | 290     | 160           | 60                      | 300       | 60      |
| Zurich FG       | 3105       | 289   | 45     | 14 | 69    | 21    | 17         | 5     | 200     | 290     | 160           | 60                      | 300       | 60      |
| Vevey           | 5720       | 532   | 104    | 32 | 55    | 17    | 15         | 4     | 440     | 480     | 330           | 120                     | 500       | 102     |
| Vevey 1         | 1430       | 133   | 26     | 8  | 55    | 17    | 15         | 4     | 110     | 130     | 85            | 40                      | 180       | 43      |
| Vevey 2         | 1430       | 133   | 26     | 8  | 55    | 17    | 15         | 4     | 110     | 130     | 85            | 40                      | 180       | 43      |
| Vevey 3         | 1430       | 133   | 26     | 8  | 55    | 17    | 15         | 4     | 110     | 130     | 85            | 40                      | 180       | 43      |
| Vevey 4         | 1375       | 128   | 25     | 8  | 55    | 17    | 15         | 4     | 110     | 130     | 85            | 40                      | 180       | 43      |
| Vevey 1 + 2     | 2860       | 266   | 52     | 16 | 55    | 17    | 15         | 4     | 220     | 260     | 170           | 80                      | 350       | 68      |
| Vevey 2 + 3     | 2860       | 266   | 52     | 16 | 55    | 17    | 15         | 4     | 220     | 260     | 170           | 80                      | 350       | 68      |
| Vevey 3 + 4     | 2805       | 261   | 51     | 16 | 55    | 17    | 15         | 4     | 220     | 260     | 170           | 80                      | 350       | 68      |
| Vevey 1, 2, 3   | 4290       | 399   | 78     | 24 | 55    | 17    | 15         | 4     | 330     | 390     | 255           | 100                     | 500       | 90      |
| Vevey 2, 3, 4   | 4235       | 394   | 77     | 23 | 55    | 17    | 15         | 4     | 330     | 390     | 255           | 100                     | 500       | 90      |
| St Gallen       | 2738       | 254   | 74     | 23 | 37    | 11    | 15         | 4     | 260     | 310     | 180           | 60                      | 353       | 60      |
| St Gallen 1     | 925        | 86    | 25     | 8  | 37    | 11    | 15         | 4     | 80      | 105     | 51            | 20                      | 120       | 35      |
| St Gallen 2     | 925        | 86    | 25     | 8  | 37    | 11    | 15         | 4     | 80      | 105     | 51            | 20                      | 120       | 35      |
| St Gallen 3     | 925        | 86    | 25     | 8  | 37    | 11    | 15         | 4     | 80      | 105     | 51            | 20                      | 120       | 35      |
| St Gallen 1 + 2 | 1850       | 172   | 50     | 15 | 37    | 11    | 15         | 4     | 160     | 210     | 102           | 40                      | 235       | 46      |
| St Gallen 2 + 3 | 1850       | 172   | 50     | 15 | 37    | 11    | 15         | 4     | 160     | 210     | 102           | 40                      | 235       | 46      |
| Montreux        | 2664       | 248   | 74     | 23 | 36    | 11    | 15         | 4     | 260     | 310     | 180           | 60                      | 360       | 60      |
| Montreux 1      | 864        | 80    | 24     | 7  | 36    | 11    | 15         | 4     | 80      | 105     | 51            | 20                      | 120       | 35      |
| Montreux 2      | 900        | 84    | 25     | 8  | 36    | 11    | 15         | 4     | 80      | 105     | 51            | 20                      | 120       | 35      |
| Montreux 3      | 900        | 84    | 25     | 8  | 36    | 11    | 15         | 4     | 80      | 105     | 51            | 20                      | 120       | 35      |
| Montreux 1 + 2  | 1764       | 164   | 49     | 15 | 36    | 11    | 15         | 4     | 160     | 210     | 102           | 40                      | 235       | 46      |
| Montreux 2 + 3  | 1800       | 167   | 50     | 15 | 36    | 11    | 15         | 4     | 160     | 210     | 102           | 40                      | 235       | 46      |
| Monte Rosa      | 400        | 37    | 20     | 6  | 20    | 6     | 15         | 4     | 30      | 30      | 16            | 16                      | 40        | 16      |
| Arose           | 391        | 36    | 23     | 7  | 17    | 5     | 11         | 4     | 20      | 20      | 12            | -                       | 30        | 15      |
| Lugano          | 391        | 36    | 23     | 7  | 17    | 5     | 11         | 4     | 20      | 20      | 12            | -                       | 30        | 15      |