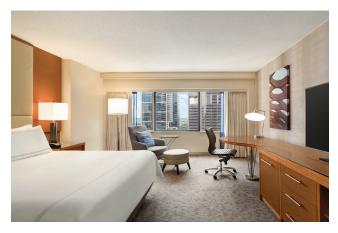

#### **GUEST ROOMS**

#### SPACIOUS ROOMS WITH IMPRESSIVE VIEWS

Feel relaxed and stay connected. Our 662 contemporary guest rooms and suites are designed with your comfort in mind and feature the latest in-room technologies. The hotel's unique triangular shape means that many of the spacious rooms have large windows and offer panoramic views of the Chicago skyline. For true luxury, reserve the spacious split-level Skyline Duplex Suite or the Presidential Suite featuring elegant artwork, media center, and a grand executive office. If you are looking to energize and rejuvenate, considered The Vitality Suite. The five-room suite is equipped with a Peloton bike, water rowing machine, weights, and a "Wellbeing Wall" with built-in strength-training equipment and a TV loaded with on-demand workouts.